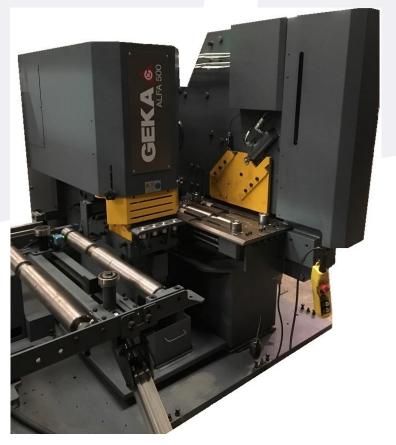

## **ALFA 500 Punching & shearing line**

The ALFA 500 is designed for automatic punching and shearing of flat bar. Versatile and functional for any job involving a large amount of flat bars all powered by an industrial PC. It enables many benefits to the operator such as quick and easy data input to create even complex programs in a matter of minutes, a library of stored jobs that can be selected within seconds, a graphic representation showing you what you have programmed as well as dot marking, PCD holes, and a matrix of holes/dot marks. The new models also have the ability to import dxf/dstv files either by Ethernet or USB connectivity. The controller also has online remote assistance software.