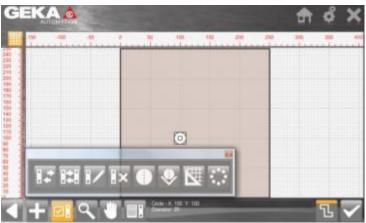

## **ALFA 500 Punching & shearing line**

The ALFA 500 is designed for automatic punching and shearing of flat bar. Versatile and functional for any job involving a large amount of flat bars all powered by an industrial PC. It enables many benefits to the operator such as quick and easy data input to create even complex programs in a matter of minutes, a library of stored jobs that can be selected within seconds, a graphic representation showing you what you have programmed as well as dot marking, PCD holes, and a matrix of holes/dot marks. The new models also have the ability to import dxf/dstv files either by Ethernet or USB connectivity. The controller also has online remote assistance software.