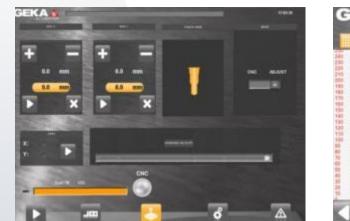

## **ALFA 500 Punching & shearing line**

The ALFA 500 is designed for automatic punching and shearing of flat bar. Versatile and functional for any job involving a large amount of flat bars all powered by an industrial PC. It enables many benefits to the operator such as quick and easy data input to create even complex programs in a matter of minutes, a library of stored jobs that can be selected within seconds, a graphic representation showing you what you have programmed as well as dot marking, PCD holes, and a matrix of holes/dot marks. The new models also have the ability to import dxf/dstv files either by Ethernet or USB connectivity. The controller also has online remote assistance software.