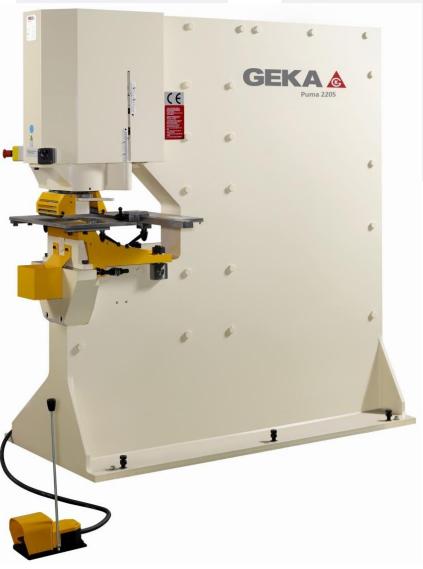

## Puma 220S Punching Machine

The GEKA hydraulic punching machines have been designed by experienced technicians, assisted by powerful CAD/CAM equipment and adapted to the ongoing suggestions of over 80,000 users of GEKA shears and punching machines worldwide.

## PUNCHING

Punching power 2200 kN

Maximum capacity Ø 40x40 mm

Throat 510 mm

Working height 1013 mm

Max stroke 100 mm

Strokes / min 25 (20mm stroke)

## Features:

- Precision machined bed
- Cylinder with additional guide for precision punching
- Rigid construction
- Slow approach for accurate setting of tooling
- Quick change punch
- Safety protection
- Ample space for mounting special equipment.