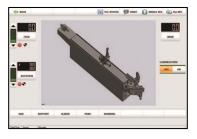

## FEATURES

- High quality CNC hydraulic bending system
- 2, 4 or 6 metre machine sizes
- Simple or complex shaped bending of steel, stainless steel, aluminium and similar materials
- Hydraulic assistant axes
- Servo controlled linear movement and turning axes
- Servo axis speed can be controlled from the operator console
- Foot pedal control
- Step by step and fully automatic modes
- Three line dies operational ability
- Can operate with or without mandrel
- Auto-lubrication for mandrel
- Hydraulic oil cooler
- Intuitive 15" colour touchscreen HMI
- Possible to program in YBC mode
- Tube length can be calculated according to part program
- 3D preview of written program
- Intuitive operation allows for rapid progress from training to serial production