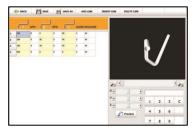

## FEATURES

- High quality CNC hydraulic bending system
- 2, 4 or 6 metre machine sizes
- Simple or complex shaped bending of steel, stainless steel, aluminium and similar materials
- Hydraulic assistant axes
- Servo controlled linear movement and turning axes
- Servo axis speed can be controlled from the operator console
- Foot pedal control
- Step by step and fully automatic modes
- Three line dies operational ability
- Can operate with or without mandrel
- Auto-lubrication for mandrel
- Hydraulic oil cooler
- Intuitive 15" colour touchscreen HMI
- Possible to program in YBC mode
- Tube length can be calculated according to part program
- 3D preview of written program
- Intuitive operation allows for rapid progress from training to serial production