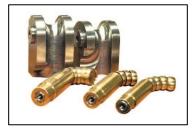

## FEATURES

- High quality CNC hydraulic bending system
- 2, 4 or 6 metre machine sizes
- Simple or complex shaped bending of steel, stainless steel, aluminium and similar materials
- Hydraulic assistant axes
- Servo controlled linear movement and turning axes
- Servo axis speed can be controlled from the operator console
- Foot pedal control
- Step by step and fully automatic modes
- Three line dies operational ability
- Can operate with or without mandrel
- Auto-lubrication for mandrel
- Hydraulic oil cooler
- Intuitive 15" colour touchscreen HMI
- Possible to program in YBC mode
- Tube length can be calculated according to part program
- 3D preview of written program
- Intuitive operation allows for rapid progress from training to serial production