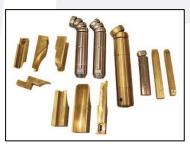

## FEATURES

- High quality CNC hydraulic bending system
- 2, 4 or 6 metre machine sizes
- Simple or complex shaped bending of steel, stainless steel, aluminium and similar materials
- Hydraulic assistant axes
- Servo controlled linear movement and turning axes
- Servo axis speed can be controlled from the operator console
- Foot pedal control
- Step by step and fully automatic modes
- Three line dies operational ability
- Can operate with or without mandrel
- Auto-lubrication for mandrel
- Hydraulic oil cooler
- Intuitive 15" colour touchscreen HMI
- Possible to program in YBC mode
- Tube length can be calculated according to part program
- 3D preview of written program
- Intuitive operation allows for rapid progress from training to serial production