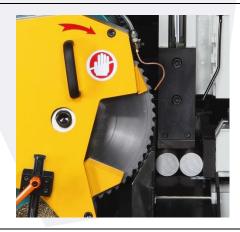

### **CUTTING HEAD & GEARBOX**

Heavy duty CS-120N Anti Backlash type gearbox specifically designed for carbide blade sawing. Eliminates vibration from the cutting tool often caused by backlash in a conventional gearbox. The benefits are a superb cut finish, less noise, faster cutting speed, lower power consumption and increased blade life.