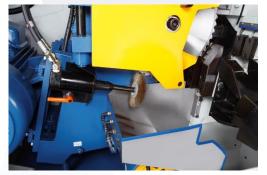

### **CUTTING HEAD & GEARBOX**

Heavy duty CS-120N Anti Backlash type gearbox specifically designed for carbide blade sawing. Eliminates vibration from the cutting tool often caused by backlash in a conventional gearbox. The benefits are a superb cut finish, less noise, faster cutting speed, lower power consumption and increased blade life.