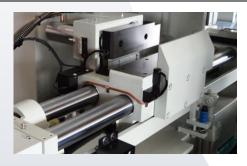

### **CUTTING HEAD & GEARBOX**

Heavy duty CS-120N Anti Backlash type gearbox specifically designed for carbide blade sawing. Eliminates vibration from the cutting tool often caused by backlash in a conventional gearbox. The benefits are a superb cut finish, less noise, faster cutting speed, lower power consumption and increased blade life.