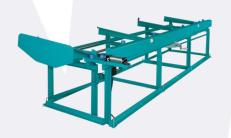

### **MAGAZINE TABLE**

Intergrated Material loading station. Inclined rack with easy adjustment for different sizes. Standard length – 6 metres.