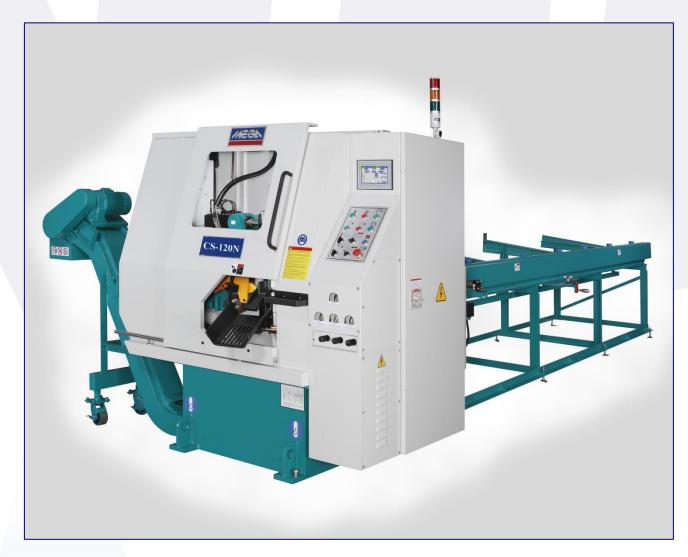

# **High Production Automatic Carbide Circular Saw**

The **Mega CS-120N** is a heavy duty precision cutting machine with excellent repeatability by means of an NC controlled servo motor.

Designed for fast cutting of solid stainless steel bar, providing a clean, swarf free billet.

# **Capacities & Specification (mm)**

| Capacities | O 20~120mm □ 20~85mm           | Speed       | 50 ~ 150 RPM               |
|------------|--------------------------------|-------------|----------------------------|
| Blade Size | 380 x 40 x 2.5                 | Weight (kg) | 3350kg Nett / 3940kg Gross |
| Dimensions | 2290 x 3050 x 2150 (L x W x H) | Motor       | 20hp                       |