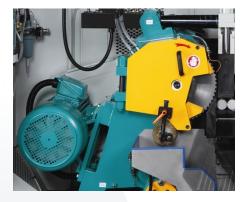

### **CUTTING HEAD & GEARBOX**

Heavy duty CS-120N Anti Backlash type gearbox specifically designed for carbide blade sawing. Eliminates vibration from the cutting tool often caused by backlash in a conventional gearbox. The benefits are a superb cut finish, less noise, faster cutting speed, lower power consumption and increased blade life.