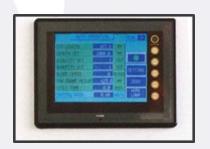

### **TOUCH SCREEN CONTROL**

A full colour screen provides the operator with all necessary functions of the machine programming. With a simple to follow procedure for inputting parameters.