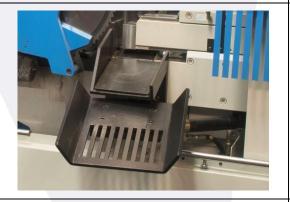

rried out.



### **CUTTING HEAD & GEARBOX**

Heavy duty CS-120N Anti Backlash type gearbox specifically designed for carbide blade sawing. Eliminates vibration from the cutting tool often caused by backlash in a conventional gearbox. The benefits are a superb cut finish, less noise, faster cutting speed, lower power consumption and increased blade life.



### **MATERIAL FEED**

Hydraulic rear vice assembly mounted on chrome rails. NC servo motor and ball screw feeder for precision accuracy. Standard feed length 6-600mm, multipass standard.



**CS-120N** 

## **Technical features continued...**





### **TOUCH SCREEN CONTROL**

A full colour screen provides the operator with all necessary functions of the machine programming. With a simple to follow procedure for inputting parameters.



### SEPARATING SYSTEM

Automatic separation of trim cut and bar.



### **POWERED SWARF BRUSH & CONVEYOR**

The hydraulic powered swarf brush, coupled with a high-rise swarf conveyor, provides excellent removal of chips from the blade and chip transport from the base of the saw to an external collection point.



### OIL MIST LUBRICATION

Oil-mist spray coolant directed at the blade. Cools and lubricates the sawing blade as well as provides an anti-corrosion film on the cut piece. Avoids contamination and environmental problems of traditional flood coolant.

## MIST FILTER

CS120S-N Features and upgrade mist filter system. Exceeds the demands of environment friendly production and shows concern for the operators' health and safety.